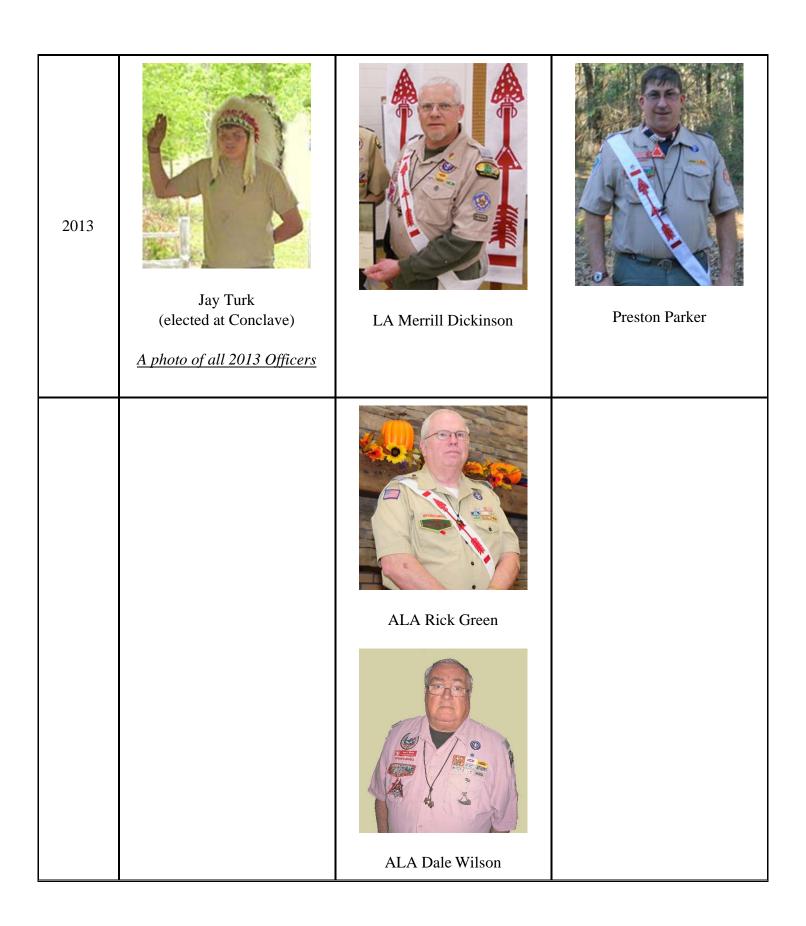

## Withlacoochee Lodge Past Chiefs and Advisors

| Year | Chief                                                               | Lodge Advisor(s)                                                | Staff Advisor  |
|------|---------------------------------------------------------------------|-----------------------------------------------------------------|----------------|
| 2015 | Noah Phillips Installed January, 2015  A photo of all 2015 Officers | Merrill Dickinson (LA)<br>Rick Green (ALA)<br>Dale Wilson (ALA) | Preston Parker |
| 2014 | Noah Phillips Installed January, 2014  A photo of all 2014 Officers | Merrill Dickinson (LA)<br>Rick Green (ALA)<br>Dale Wilson (ALA) | Preston Parker |